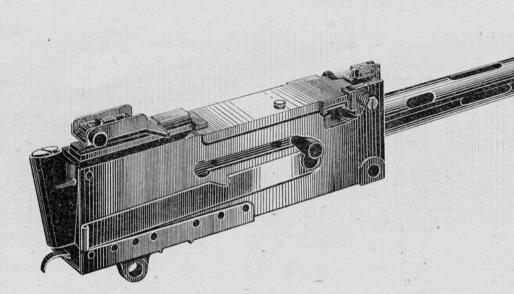

13              |
| Bolt group                      | •••   |      | •••• | <br> | <br> | Page 15              |
| Barrel extension and lock frame | group | ·    |      | <br> | <br> | Page 17              |
| Front sight group               |       |      |      | <br> | <br> | Page 19              |
| Tripod mount and accessories    |       |      |      | <br> | <br> | Pages 21, 23, 25, 27 |

Collectors Manuals High Quality Digital Archives Browning MGS.com/Manuals.htm

This manual is distributed free to the collector community by BrowningMGs.com. You may download it for personal use or redistribute it from another site so long as it remains free.

#### NOTE:

Based on its content, this British manual, published during World War 2, is probably a reprint of an earlier American version.



## 51-83 CUN MACHINE CAL. 30, BROWNING, MI919A4 FIXED

### 51-84 GUN MACHINE, CAL. 30, BROWNING, MI919A4 FLEXIBLE

| AMERICAN<br>S.N.L. NO. | AMERICAN S.N.L.<br>DESIGNATION.       | FORMER<br>WEEDON<br>CAT. NO. | ENGLISH<br>DESIGNATION.                        | REMARKS.                  |
|------------------------|---------------------------------------|------------------------------|------------------------------------------------|---------------------------|
| A 9278                 | Plunger, adjusting screw              | .BD 7497                     | Plungers, screw adjusting buffer.              | For fixed guns only.      |
| A 9300                 | Spring, adjusting screw plunger.      | BD 5945                      | Springs, plunger, buffer ad-<br>justing screw. | For fixed g