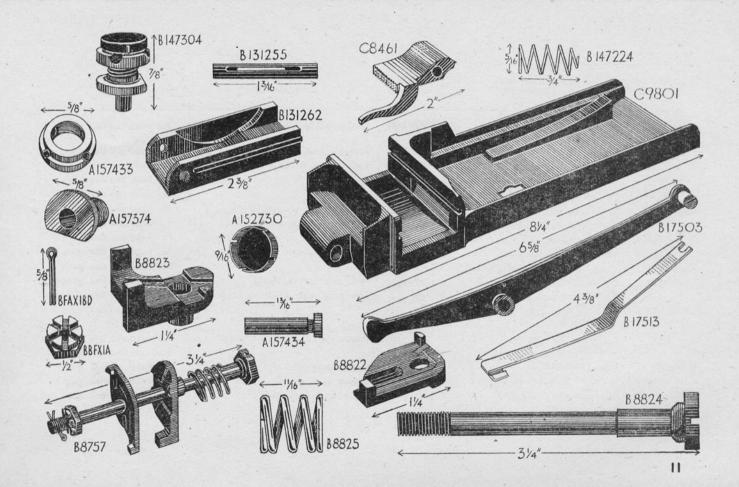

| AMERICAN<br>S.N.L. NO. | AMERICAN S.N.L.<br>DESIGNATION.                                                                                     | FORMER<br>WEEDON<br>CAT. NO. | ENGLISH<br>DESIGNATION.                                          | REMARKS.                  |
|------------------------|---------------------------------------------------------------------------------------------------------------------|------------------------------|------------------------------------------------------------------|---------------------------|
| A 152730               | Cap, belt feed lever pivot                                                                                          | BD 5513                      | Caps, pivot, feed lever                                          | For fixed and flex. guns. |
| A 157374               | Bushing, belt feed lever pivot                                                                                      | BD 5510                      | Bushes, pivot, feed lever                                        | For fixed and flex. guns. |
| A 157433               | Nut, belt feed lever pivot housing                                                                                  | BD 5541                      | Nuts, bush, feed lever pivot                                     | For fixed and flex. guns. |
| A 157434               | Pivot, belt feed lever                                                                                              | BD 5561                      | Pivots, lever feed, Mk. II                                       | For fixed and flex. guns. |
| B 8757                 | Catch, cover, assembly                                                                                              | BD 7454                      | Plates, stop, cover, w/- bolt, nut, spring pin and plates.       | For fixed and flex. guns. |
| B 8822                 | Plate, fixed                                                                                                        | BD 7463                      | Plates, stop cover, fixed                                        | For fixed and flex. guns. |
| B 8823                 | Plate, movable                                                                                                      | BD 7464                      | Plates, stop, cover, movable                                     | For fixed and flex. guns. |
| B 8824                 | Boit, cover                                                                                                         | BD 7451                      | Bolts, axis, cover                                               | For fixed and flex. guns. |
| B 8825                 | Spring, cover catch                                                                                                 | BD 7480                      | Springs, plates, stop, cover                                     | For fixed and flex. guns. |
| B 17503                | Lever, feed belt                                                                                                    | BD 7457                      | Levers, feed                                                     | For fixed and flex. guns. |
| B 17513                | Spring, cover, extractor                                                                                            | BD 5608                      | Springs, guide, transporter                                      | For fixed and flex. guns. |
| B 131255               | Pin, belt, feed pawl, assembly                                                                                      | BD 5546                      | Pins, pawl, feed slide (with spring assembled).                  | For fixed and flex. guns. |
| B 131262               | Slide, feed belt, assembly                                                                                          | BD 5602                      | Slides, feed (w/- stud)                                          | For fixed and flex. guns. |
| B 147224               | Spring, belt feed pawl, 032 wire                                                                                    | BD 6940                      | Springs, pawl, feed                                              | For fixed and flex. guns. |
| B 147304               | Pivot, belt feed lever, group assembly                                                                              | BD 5560                      | Pivots, lever, feed, Mk. I (w/- bush, nut<br>and cap assembled). | For fixed and flex. guns. |
| C 8461                 | Pawl, feed belt (serrated)                                                                                          | BD 5544                      | Pawls, slide, feed                                               | For fixed and flex. guns. |
| C 9801                 | Cover, assembly                                                                                                     | BD 7411                      | Covers, assembled                                                | For fixed and flex. guns. |
| BBFXIA                 | Nut, ctl., $\frac{1}{4}$ -28NF-2 (for cover catch)                                                                  | BD 7458                      | Nuts, bolt, axis cover                                           | For fixed and flex. guns. |
| BFAXIBD                | Pin, cotter, split, S. (type B) $\frac{1}{16} \times \frac{5}{8}$ (for belt feed lever pivot (l); cover catch (l)). | BD 7459                      | Pins, split, bolt axis cover                                     | For fixed and flex. guns. |