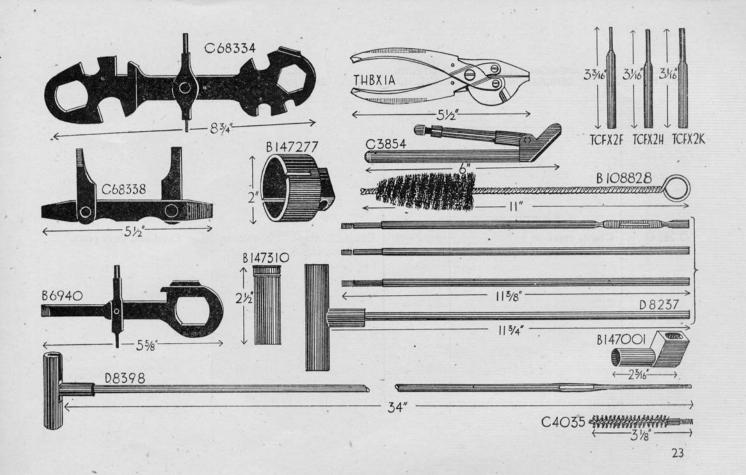

| AMERICAN<br>S.N.L. NO. | AMERICAN S.N.L.<br>DESIGNATION.                         | FORMER<br>WEEDON<br>CAT. NO. | ENGLISH<br>DESIGNATION.                                                                                          | REMARKS.                                               |
|------------------------|---------------------------------------------------------|------------------------------|------------------------------------------------------------------------------------------------------------------|--------------------------------------------------------|
| B 6940                 | Tool, combination                                       | BD 5839                      | Tools, combination, Browning '30 in.<br>M.G., U.S.A.                                                             | For fixed and flex. guns.                              |
| B 108828               | Brush, chamber cleaning, M.6                            | BD 5825                      | Brushes, cleaning, chamber, Browning<br>M.G., U.S.A.                                                             | For fixed and flex. guns.                              |
| B 147001               | Reflector, barrel, Cal. 30                              | BD 5931                      | Reflector, barrel, Browning '30 in.<br>M.G., U.S.A.                                                              | For fixed and flex. guns.                              |
| B 147277               | Wrench, socket, front barrel bearing plug.              | BD 7447                      | Wrenches, barrel, Browning '30 in.<br>M.G., U.S.A. (for plug, front barrel<br>bearing).                          | For fixed and flex. guns.                              |
| B 147310               | Can, tubular (for spare parts)                          | BD 7491                      | Cans, spare parts, Browning '30 in.<br>M.G., U.S.A.                                                              | For fixed and flex. guns.                              |
| C 3854                 | Extractor, ruptured cartridge, Mk. IV                   | BD 5831                      | Plugs, clearing, Browning '30 in. M.G.,<br>U.S.A.                                                                | For fixed and flex. guns.                              |
| C 4035                 | Brush, cleaning, Cal. 30, M.2                           | BD 5826                      | Brushes, rod, cleaning, Browning '30 in.<br>M.G., U.S.A.                                                         | For fixed and flex. guns.                              |
| C 68334                | Wrench, combination, M.6                                | BD 7446                      | Wrenches, combination, Browning<br>'30 in. M.G., U.S.A.                                                          | For fixed and flex. guns.                              |
| C 68338                | Screwdriver, combination, M.I                           | BD 7445                      | Screwdrivers, combination, Browning<br>30 in, M.G., U.S.A.                                                       | For fixed and flex. guns.                              |
| D 8237                 | Rod, cleaning, jointed, M.I                             | BD 5949                      | Rods, cleaning, jointed, Browning 30 in.,<br>U.S.A.                                                              | For fixed and flex. guns.                              |
| D 8398<br>TCFX2F       | Rod, cleaning, M.2<br>Punch, drive pin, special, '08 pt | BD 5838<br>BD 5835           | Rods, cleaning, Browning '30 in., U.S.A.<br>Punches, Browning '30 in. M.G., U.S.A.,<br>No. 1, '08 in. × 3 point. | For fixed and flex. guns.<br>For fixed and flex. guns. |
| TCFX2H                 | Punch, drive pin, special, 12 pt., 3 long               | BD 5836                      | Punches, Browning '30 in. M.G., U.S.A.,<br>No. 2, '12 in. point.                                                 | For fixed and flex. guns.                              |
| TCFX2K                 | Punch, drive pin, special, 18 pt., 3 long               | BD 5837                      | Punches, Browning '30 in. M.G., U.S.A.,<br>No. 3, '18 in. point.                                                 | For fixed and flex. guns.                              |
| THBXIA                 | Plier, side-cutt, parallel jaw, 6 in                    | BD 4783                      | Pliers, M.G., U.S.A                                                                                              | For fixed and flex. guns.                              |