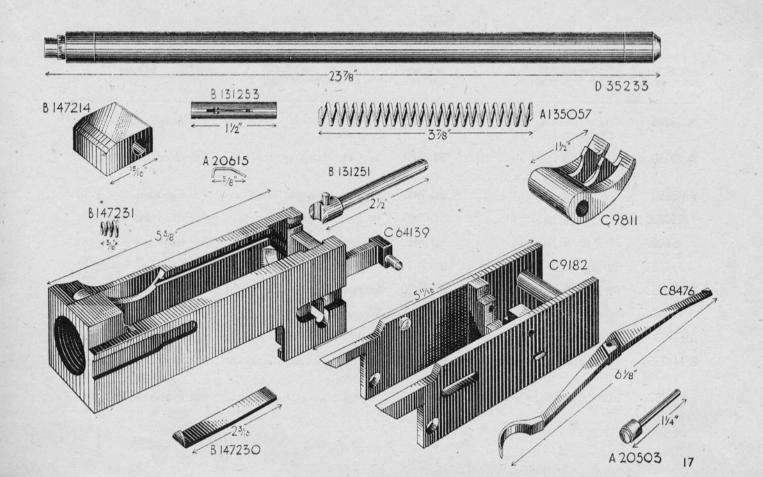

| AMERICAN<br>S.N.L. NO. | AMERICAN S.N.L.<br>DESIGNATION.        | FORMER<br>WEEDON<br>CAT. NO. | ENGLISH<br>DESIGNATION.                      | REMARKS.                  |
|------------------------|----------------------------------------|------------------------------|----------------------------------------------|---------------------------|
| A 20503                | Pin, trigger                           | BD 5559                      | Pins, trigger                                | For fixed and flex. guns. |
|                        | Spring, accelerator pin                |                              | Springs, pin, accelerator                    | For fixed and flex. guns. |
| A 20615                | Spring, belt feed pawl pin             | BD 5607                      | Springs, pawl feed pin                       | For fixed and flex. guns. |
|                        | Spring, breech lock pin                |                              | Springs, retaining locking-<br>piece pin.    | For fixed and flex. guns. |
| A 135057               | Spring, barrel plunger                 | BD 7490                      | Springs, return barrel                       | For fixed and flex. guns. |
| B 131251               | Plunger, barrel, assembly              | BD 5573                      | Plungers, barrel return spring (with stud).  | For fixed and flex. guns. |
| B 131253               | ∫Pin, accelerator, assembly            |                              | (Pins, accelerator                           | For fixed and flex. guns. |
| B 131233               | Pin, breech lock, assembly             | BD 5549                      | Pins, locking-piece (with spring assembled). | For fixed and flex. guns. |
| B 147214               | Lock, breech                           | BD 5540                      | Locking-pieces                               | For fixed and flex. guns. |
| B 147230               | Spring, locking barrel, ·208<br>point. | 1.                           |                                              | For fixed and flex. guns. |
| B 147231               | Spring, trigger pin                    | BD 5620                      | Springs, pin, trigger                        | For fixed and flex. guns. |
| C 8476                 | Trigger                                | BD 5625                      | Triggers                                     | For fixed and flex. guns. |
| C 9182                 | Frame, lock, assembly                  | BD 7636                      | Frames, lock, assembled                      | For fixed and flex. guns. |
| C 9811                 | Accelerator (under-cut lugs)           | BD 5502                      | Accelerators                                 | For fixed and flex. guns. |
| C 64139                | Extension, barrel, assembly            | *                            |                                              | For fixed and flex. guns. |
| D 35233                | Barrel                                 | BD 7408                      | Barrels                                      | For fixed and flex. guns. |