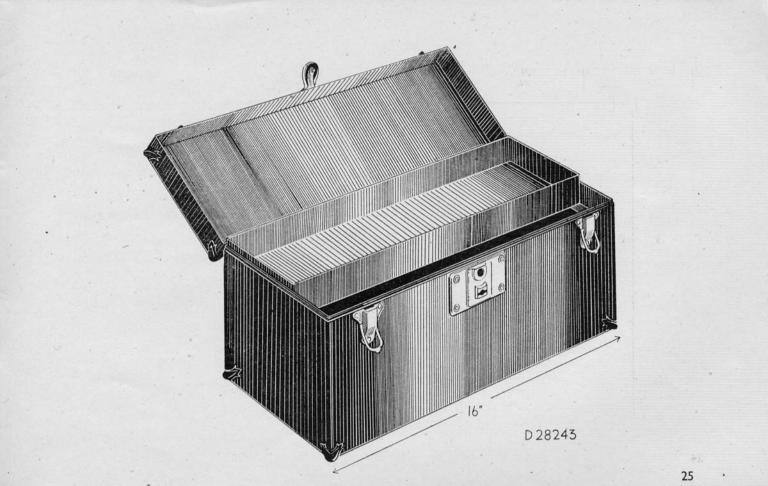

| AMERICAN<br>S.N.L. NO. | AMERICAN S.N.L.<br>DESIGNATION.                                                                                 | FORMER<br>WEEDON<br>CAT. NO. | ENGLISH<br>DESIGNATION.                    | REMARKS.                  |
|------------------------|-----------------------------------------------------------------------------------------------------------------|------------------------------|--------------------------------------------|---------------------------|
|                        |                                                                                                                 |                              |                                            |                           |
|                        | 1                                                                                                               |                              |                                            |                           |
|                        | 1                                                                                                               | Constant of the              |                                            |                           |
|                        |                                                                                                                 |                              | • •                                        |                           |
|                        | The second se |                              |                                            |                           |
| D 28243                | Chest, steel, M.5                                                                                               | BD 7448                      | Chests, steel, Browning<br>'30 in., U.S.A. | For fixed and flex. guns. |
|                        |                                                                                                                 |                              |                                            |                           |
|                        |                                                                                                                 |                              |                                            |                           |
| •                      |                                                                                                                 |                              |                                            |                           |
|                        | -                                                                                                               |                              |                                            |                           |
|                        |                                                                                                                 |                              |                                            |                           |
|                        |                                                                                                                 |                              |                                            |                           |
|                        |                                                                                                                 |                              |                                            |                           |
|                        | 020240                                                                                                          |                              |                                            |                           |
| 24                     |                                                                                                                 |                              |                                            | - ( · · · · ·             |