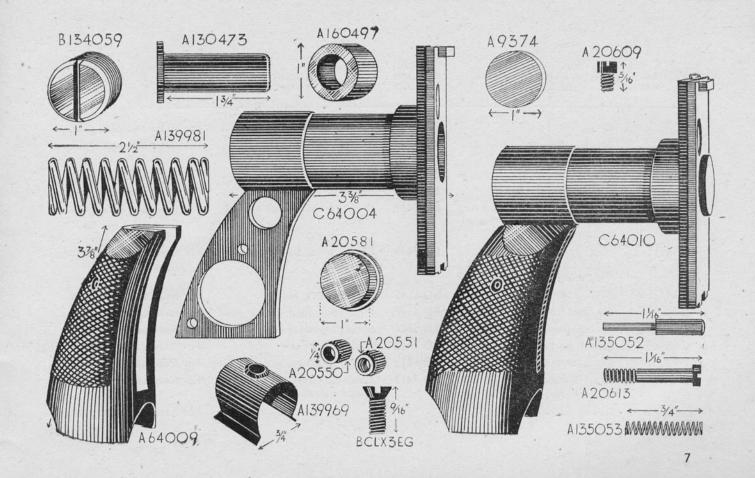

| AMERICAN<br>S:N.L. NO. | AMERICAN S.N.L.<br>DESIGNATION.                                                                                | FORMER<br>WEEDON<br>CAT. NO. | ENGLISH<br>DESIGNATION.                               | REMARKS.                  |
|------------------------|----------------------------------------------------------------------------------------------------------------|------------------------------|-------------------------------------------------------|---------------------------|
| and the second         |                                                                                                                |                              |                                                       |                           |
| A 9374                 | Disk, buffer                                                                                                   | BD 5520                      | Discs, buffer                                         | For fixed and flex. guns. |
| A 20550                | Escutcheon, stock, left                                                                                        | BD 5522                      | Cups, countersunk                                     | For flex. guns only.      |
| A 20551                | Escutcheon, stock, right                                                                                       | BD 5523                      | Cups, screwed                                         | For flex. guns only.      |
| A 20581                | Plate, buffer                                                                                                  | BD 5566                      | · Plates, buffer                                      | For flex. guns only.      |
| A 20609                | Screw, stop, latch                                                                                             | BD 5596                      | Screws, stop, catch cover                             | For fixed and flex. guns. |
| A 20613                | Screw, stock                                                                                                   | BD 5595                      | Screws, stock, side                                   | For flex. guns only.      |
| A 64009                | Stock, assembly                                                                                                | BD 7439                      | Stocks (aluminium w/- cups, screwed and countersunk). | For flex. guns only.      |
| A 130473               | Stop, buffer                                                                                                   | BD 7440                      | Stops, buffer                                         | For flex. guns only.      |
| A 135052               | Plunger, adjusting screw                                                                                       | BD 5572                      | Plungers, screw, adjusting buffer                     | For flex. guns only.      |
| A 135053               | Spring, adjusting screw plunger                                                                                | BD 5603                      | Springs, plunger, buffer adjusting screw              | For flex. guns only.      |
| A 139969               | Spring, stock                                                                                                  | BD 7438                      | Springs, stock                                        | For flex. guns only.      |
| A 139981               | Spring, buffer                                                                                                 | BD 7433                      | Springs, buffer                                       | For flex. guns only.      |
| A 160497               | Filler, buffer                                                                                                 | BD 7455                      | Distance-pieces, buffer                               | For flex. guns only.      |
| B 134059               | Screw, adjusting                                                                                               | BD 5584                      | Screws, adjusting buffer                              | For flex. guns only.      |
| C 64004                | Plate, back, assembly                                                                                          | BD 7417                      | Plates, back (w/- pistol grip)                        | For flex. guns only.      |
| C 64010                | Plate, back, w/- buffer and stock assembly.                                                                    | BD 7461                      | Plates, back (w/- buffer and stock assembled).        | For flex. guns only.      |
| BCLX3EG                | Screw, mach., fl-hd., corrosion resisting—steel, No. 8 ('164)–36NF– $3 \times \frac{1}{2}$ (for stock spring). | BD 7476                      | Screws, spring, stock                                 | For fixed and flex. guns. |