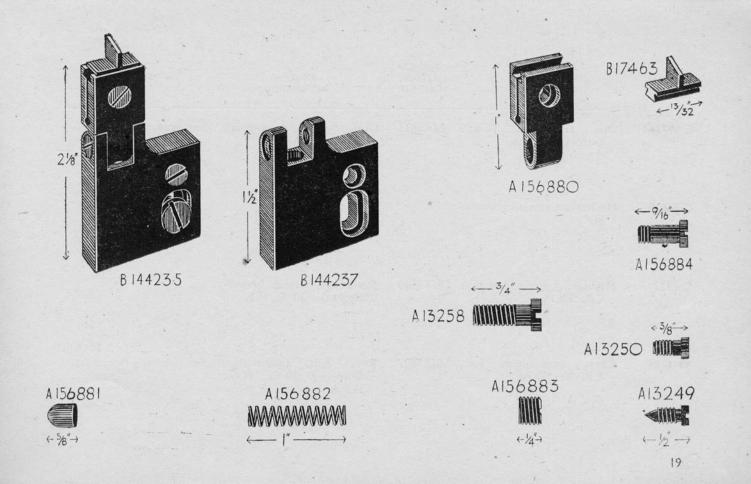

| AMERICAN<br>S.N.L. NO. | AMERICAN S.N.L.<br>DESIGNATION.       | FORMER<br>WEEDON<br>CAT. NO. | ENGLISH<br>DESIGNATION.            | REMARKS.                  |
|------------------------|---------------------------------------|------------------------------|------------------------------------|---------------------------|
| A 13249                | Screw, locking front sight bracket.   | BD 7428                      | Screw, locking, foresight bracket. | For fixed and flex. guns. |
| A 13250                | Screw, clamping front sight           | BD 7426                      | Screws, clamping, foresight blade. | For fixed and flex. guns. |
| A 13258                | Screw, front sight bracket            | BD 7427                      | Screws, foresight bracket          | For fixed and flex. guns. |
| A 156880               | Post, front sight                     | BD 7422                      | Posts, foresight                   | For fixed and flex. guns. |
| A 156881               | Plunger, front sight                  | BD 7420                      | Plungers, post, foresight          | For fixed and flex. guns. |
| A 156882               | Spring, front sight                   | BD 7434                      | Springs, post, foresight           | For fixed and flex. guns. |
| A 156883               | Screw, retaining, front sight         | BD 7430                      | Screws, retaining foresight        | For fixed and flex. guns. |
| A 156884               | Screw, bearing, front sight           | BD 7425                      | Screws, post, foresight            | For fixed and flex. guns. |
| B 17463                | Blade, front sight                    | BD 5507                      | Blades, foresight                  | For fixed and flex. guns. |
| B 144235               | Sight, bracket, front, assem-<br>bly. | BD 7477                      | Brackets, foresight, assembled.    | For fixed and flex. guns. |
| B 144237               | Body, front sight bracket             | BD 7410                      | Bodies, bracket, foresight         | For fixed and flex. guns. |