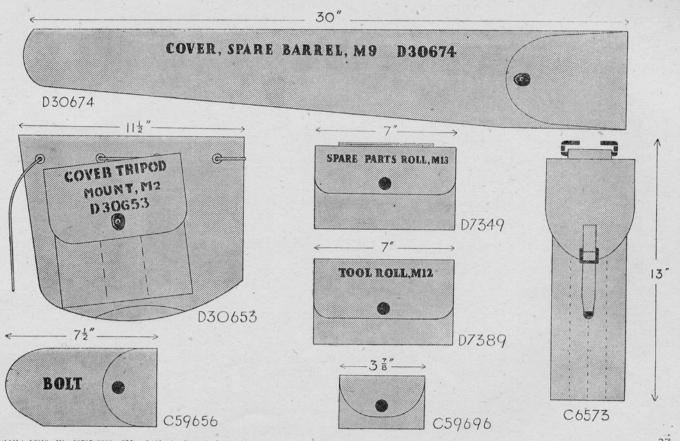

| AMERICAN<br>S.N.L. NO. | AMERICAN S.N.L.<br>DESIGNATION. | FORMER<br>WEEDON<br>CAT. NO. | ENGLISH<br>DESIGNATION.                                        | REMARKS.                  |
|------------------------|---------------------------------|------------------------------|----------------------------------------------------------------|---------------------------|
| C 6573                 | Case, cleaning rod, M.1         | BD 5927                      | Cases, cleaning rod, Brown-<br>ing '30 in. M.G., U.S.A.        | For fixed and flex. guns. |
| C, 59656               | Case, spare bolt, M.2           | BD 7443                      | Cases, breech block, Brown-<br>ing '30 in. M.G., U.S.A.        | For fixed and flex. guns. |
| C 59696                | Envelope, spare parts, M.I      | BD 5930                      | Wallets, spare parts, Brown-<br>ing ·30 in. M.G., U.S.A.       | For fixed and flex. guns. |
| D 7349                 | Roll, spare parts, M.13         | BD 5933                      | Rolls, spare parts, Browning<br>'30 in.                        | For fixed and flex. guns. |
| D 7389                 | Roll, tool, M.12                | BD 5934                      | Rolls, tool, Browning '30 in.<br>M.G., U.S.A.                  | For fixed and flex. guns. |
| D 30653                | Cover, tripod mount, M.2        | BD 7608                      | Covers, tripod mount, M.2                                      |                           |
| D 30674                | Cover, spare barrel, M.9        | BD 5929                      | Covers, spare barrel, M.9,<br>Browning '30 in. M.G.,<br>U.S.A. | For fixed and flex. guns. |
|                        |                                 | and the second               |                                                                |                           |