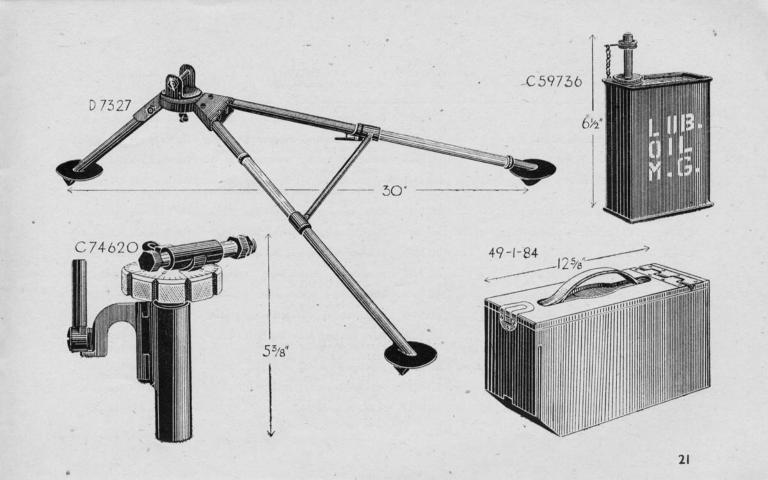

| AMERICAN<br>S.N.L. NO. | AMERICAN S.N.L.<br>DESIGNATION.                    | FORMER<br>WEEDON<br>CAT. NO. | ENGLISH<br>DESIGNATION.                                     | REMARKS.                  |
|------------------------|----------------------------------------------------|------------------------------|-------------------------------------------------------------|---------------------------|
| C 59736                | Oiler, rectangular, 12 oz.,<br>with cap and chain. | BD 5833                      | Cans, oil, rectangular,<br>·30 in., U.S.A.                  | For fixed and flex. guns. |
| C 74620                | Mechanism, elevating, assembly.                    |                              |                                                             |                           |
| D 7327                 | Machine, gun tripod mount,<br>Cal. ·30, M.2.       | BD 7540                      | Mountings, tripod, Brown-<br>ing M.G., '30 in., M.2.        |                           |
| 49-1-84                | Chest, ammunition belt,<br>Cal. ·30 (250 rd.).     | BD 5827                      | Boxes, belt, ammunition,<br>Browning 30 in. M.G.,<br>U.S.A. | For fixed and flex. guns. |