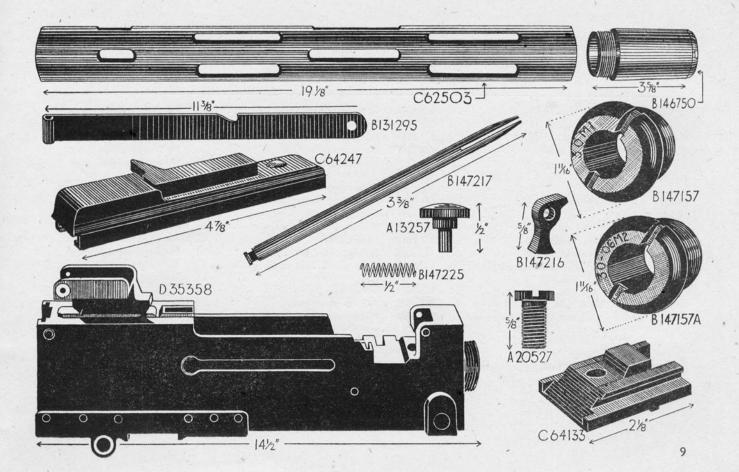

| AMERICAN<br>S.N.L. NO. | AMERICAN S.N.L.<br>DESIGNATION.                                                     | FORMER<br>WEEDON<br>CAT. NO. | ENGLISH<br>DESIGNATION.                           | REMARKS.                  |
|------------------------|-------------------------------------------------------------------------------------|------------------------------|---------------------------------------------------|---------------------------|
| A 13257                | Rivet, bolt latch                                                                   | BD 7423                      | Rivets, plates, safety catch                      | For fixed and flex. guns. |
| A 20527                | Screw, breech lock cam (thick head).                                                | BD 6935                      | Screws, cam locking piece                         | For fixed and flex. guns. |
| B 131295               | Latch, bolt                                                                         | BD 7414                      | Plates, safety catch                              | For fixed and flex. guns. |
| B 146750               | Bearing, barrel, front                                                              | BD 7409                      | Bearings, barrel, front                           | For fixed and flex. guns. |
| B 147157               | Plug, front, barrel bearing<br>(for Cal. 30 M <sub>*</sub> I ammuni-<br>tion only). | BD 7418                      | Plugs, front barrel bearing,<br>No. I.            | For fixed and flex. guns. |
| B 147157A              | Plug, front, barrel bearing<br>(for Cal. 30 M.1906 or M.2<br>ammunition only).      | BD 7419                      | Plugs, front barrel bearing,<br>No. 2.            | For fixed and flex. guns. |
| B 147216               | Pawl, holding, belt                                                                 | BD 5545                      | Pawls, check, feed                                | For fixed and flex. guns. |
| B 147217               | Pin, belt holding pawl (split)                                                      | BD 5547                      | Pins, split, feed, check pawl                     | For fixed and flex. guns. |
| B 147225               | Spring, belt holding pawl                                                           | BD 5606                      | Springs, pawl check feed                          | For fixed and flex. guns. |
| C 62503                | Jacket, barrel                                                                      | BD 7412                      | Casings, barrel                                   | For fixed and flex. guns. |
| C 64133                | Cam, lock, breech                                                                   | BD 5512                      | Cams, locking-piece                               | For fixed and flex. guns. |
| C 64247                | Latch assembly                                                                      | BD 7413                      | Catches, cover (w/- spring and handle assembled). | For fixed and flex. guns. |
| D 35358                | Casing, assembly                                                                    | 1                            |                                                   | For fixed and flex. guns. |