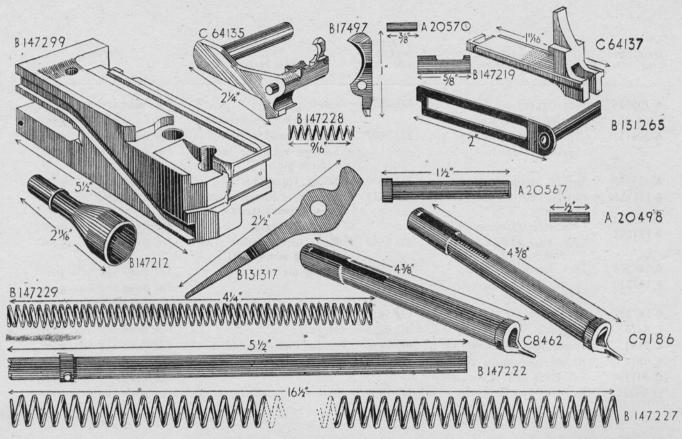

| AMERICAN<br>S.N.L. NO. | AMERICAN S.N.L.<br>DESIGNATION.    | FORMER<br>WEEDON<br>CAT. NO. | ENGLISH<br>DESIGNATION.                      | REMARKS.                  |
|------------------------|------------------------------------|------------------------------|----------------------------------------------|---------------------------|
| A 20498                | Pin, firing pin spring             | BD 5555                      | Pins, retaining, firing pin spring.          | For fixed and flex. guns. |
| A 20567                | Pin, cocking lever                 | BD 5550                      | Pins, lever, cocking                         | For fixed and flex. guns. |
| A 20570                | Pin, ejector                       | BD 5553                      | Pins, ejector                                | For fixed and flex. guns. |
| B 17497                | Ejector                            | BD 5521                      | Ejectors                                     | For fixed and flex. guns. |
| B 131265               | Spring, sear, assembly             | BD 5618                      | Springs, sear (w/- pin)                      | For fixed and flex. guns. |
| B 131317               | Lever, cocking                     | BD 5538                      | Levers, cocking                              | For fixed and flex. guns. |
| B 147212               | Handle, bolt                       | BD 5530                      | Handles, cocking                             | For fixed and flex. guns. |
| B 147219               | Plunger, extractor cam             | BD 5574                      | Plungers, transporter                        | For fixed and flex. guns. |
| B 147222               | Rod, driving spring assem-<br>bly. |                              |                                              | For fixed and flex. guns. |
| B 147227               | Spring, driving, .047 wire         |                              | Constant and the second second               | For fixed and flex. guns. |
| B 147228               | Spring, extractor cam plunger.     | BD 5610                      | Springs, plunger, transporter                | For fixed and flex. guns. |
| B 147229               | Spring, firing pin                 | BD 5611                      | Springs, pin, firing                         | For fixed and flex. guns. |
| B 147299               | Bolt, assembly                     | BD 7450                      | Blocks, breech (w/- recoil plate).           | For fixed and flex. guns. |
| C 8462                 | Pin, firing                        | - 22                         |                                              | For fixed and flex. guns. |
| C 9186                 | Pin, firing, assembly              | BD 5554                      | Pins, firing (w/- spring and pin assembled). | For fixed and flex. guns. |
| C 64135                | Extractor, assembly                |                              |                                              | For fixed and flex. guns. |
| C 64137                | Sear                               | BD 5598                      | Sears                                        | For fixed and flex. guns. |