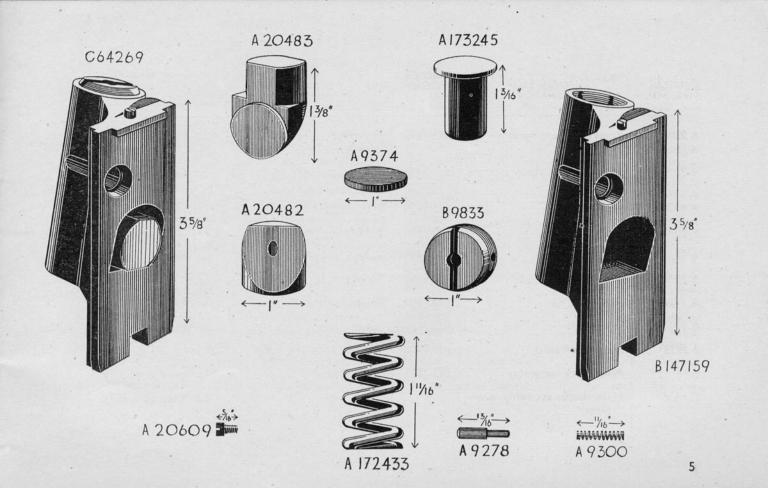

### 51-84 GUN MACHINE, CAL. 30, BROWNING, MI919A4 FLEXIBLE

| AMERICAN<br>S.N.L. NO. | AMERICAN S.N.L.<br>DESIGNATION.       | FORMER<br>WEEDON<br>CAT. NO. | ENGLISH<br>DESIGNATION.                        | REMARKS.                  |
|------------------------|---------------------------------------|------------------------------|------------------------------------------------|---------------------------|
| A 9278                 | Plunger, adjusting screw              | .BD 7497                     | Plungers, screw adjusting buffer.              | For fixed guns only.      |
| A 9300                 | Spring, adjusting screw plunger.      | BD 5945                      | Springs, plunger, buffer ad-<br>justing screw. | For fixed guns only.      |
| A 9374                 | Disk, buffer                          | BD 5520                      | Discs, buffer                                  | For fixed and flex. guns. |
| A 20482                | Buffer, upper                         | BD 7496                      | Buffer, upper                                  | For fixed guns only.      |
| A 20483                | Buffer, lower                         | BD 7495                      | Buffers, lower                                 | For fixed guns only.      |
| A 20609                | Screw, stop latch                     | BD 5596                      | Screws, stop, catch, cover                     | For fixed and flex. guns. |
| A 172433               | Spring, buffer                        | BD 7499                      | Springs, buffer                                | For fixed guns only.      |
| A 173245               | Stop, buffer                          | BD 7500                      | Stops, buffer                                  | For fixed guns only.      |
| B 9833                 | Screw, adjusting                      | BD 7498                      | Screws, adjusting buffer                       | For fixed guns only.      |
| B 147159               | Plate, back, assembly                 | BD 7501                      | Plates, back                                   | For fixed guns only.      |
| C 64269                | Plate, back, assembly, com-<br>plete. |                              |                                                | For fixed guns only.      |