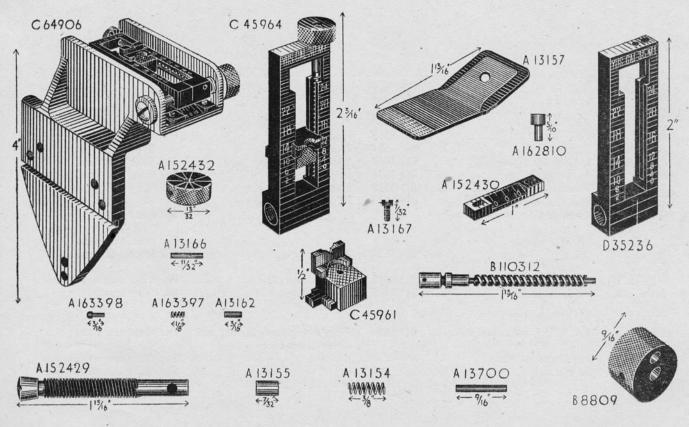

| AMERICAN<br>S.N.L. NO. | AMERICAN S.N.L.<br>DESIGNATION.                 | FORMER<br>WEEDON<br>CAT. NO. | ENGLISH<br>DESIGNATION.                 | REMARKS.                  |
|------------------------|-------------------------------------------------|------------------------------|-----------------------------------------|---------------------------|
| A 13154                | Spring, rear sight windage click plunger.       | BD 7437                      | Springs, plunger, head, windgauge screw | For fixed and flex. guns. |
| A 13155                | Plunger, rear sight windage click               | BD 7421                      | Plungers, head, windgauge screw         | For fixed and flex. guns. |
| A 13157                | Spring, rear sight base                         | BD 6943                      | Springs, bed, backsight                 | For fixed and flex. guns. |
| A 13162                | Pin, retainer, rear sight elevating screw       | ANSA MORE                    |                                         | For fixed and flex. guns. |
| A 13166                | Pin, rear sight elevating knob                  | N. Daller                    |                                         | For fixed and flex. guns. |
| A 13167                | Screw, rear sight windage scale                 | BD 7429                      | Screws, fixing, windgauge plate         | For fixed and flex. guns. |
| A 13700                | Pin, rear sight windage knob                    | BD 7416                      | Pins, fixing, head, windage screw       | For fixed and flex. guns. |
| A 152429               | Screw, windage, rear sight                      |                              |                                         | For fixed and flex. guns. |
| A 152430               | Scale, windage, rear sight                      | BD 7424                      | Plates, windgauge                       | For fixed and flex. guns. |
| A 152432               | Knob, rear sight elevating screw                | -                            |                                         | For fixed and flex. guns. |
| A 162810               | Pin, stop, rear sight leaf                      | BD 5946                      | Pins, stop, leaf, backsight             | For fixed and flex. guns. |
| A 163397               | Spring, click plunger                           | BD 6941                      | Springs, plunger, click, backsight leaf | For fixed and flex. guns. |
| A 163398               | Plunger, rear sight elevating screw knob click. |                              |                                         | For fixed and flex. guns. |
| B 8809                 | Knob, rear sight windage screw                  | BD 7486                      | Heads, milled, windgauge screw          | For fixed and flex. guns. |
| B 110312               | Screw, elevating rear sight                     |                              |                                         | For fixed and flex. guns. |
| C 45961                | Slide, rear sight                               | BD 6937                      | Slides, backsight                       | For fixed and flex. guns. |
| C 45964                | Leaf, rear sight assembly                       | BD 7415                      | Leaves, backsight, assembled            | For fixed and flex. guns  |
| C 64906                | Sight, rear, assembly                           | BD 7478                      | Sights, back, assembled                 | For fixed and flex. guns. |
| D 35236                | Leaf, rear sight                                |                              |                                         | For fixed and flex. guns. |
|                        |                                                 |                              |                                         |                           |